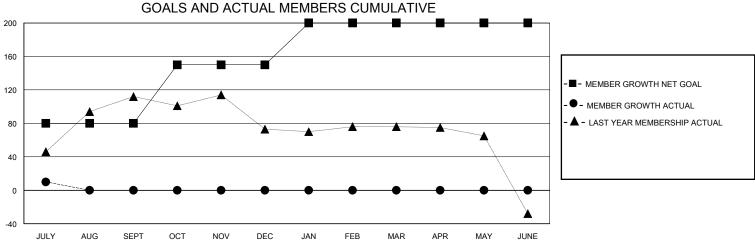

## District 322C5

Results as of: 7/31/2024

| GMT:          | LOCATION INDIA |             |               |                       |                        |                         |                                                    |  |  |
|---------------|----------------|-------------|---------------|-----------------------|------------------------|-------------------------|----------------------------------------------------|--|--|
|               | Club           | s           |               | Members               |                        |                         |                                                    |  |  |
|               | RESULTS FOR    | R 2024-2025 |               | RESULTS FOR 2024-2025 |                        |                         |                                                    |  |  |
| QUARTER       | NEW CLUB GOAL  | NEW CLUBS   | DROPPED CLUBS | QUARTER MEME          | BER GROWTH NET<br>GOAL | MEMBER GROWTH<br>ACTUAL | DROPPED<br>MEMBERS ACTUAL<br>(including transfers) |  |  |
| JULY/AUG/SEPT | 3              | 0           | 0             | JULY/AUG/SEPT         | 80                     | 12                      | 2                                                  |  |  |
| OCT/NOV/DEC   | 0              | 0           | 0             | OCT/NOV/DEC           | 70                     | 0                       | 0                                                  |  |  |
| JAN/FEB/MAR   | 2              | 0           | 0             | JAN/FEB/MAR           | 50                     | 0                       | 0                                                  |  |  |
| APR/MAY/JUNE  | 0              | 0           | 0             | APR/MAY/JUNE          | 0                      | 0                       | 0                                                  |  |  |