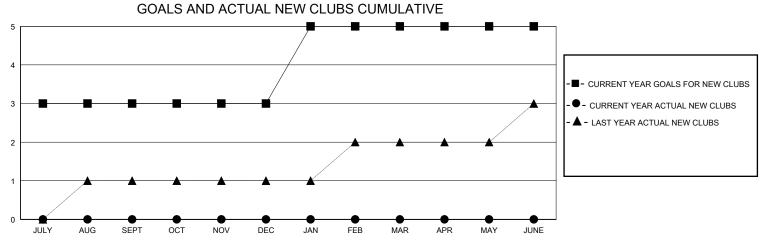

## District 322C5

Results as of: 7/31/2024

| GMT:          | LOCATION INDIA |             |               |                       |                        |                         |                                                    |  |  |
|---------------|----------------|-------------|---------------|-----------------------|------------------------|-------------------------|----------------------------------------------------|--|--|
|               | Club           | s           |               | Members               |                        |                         |                                                    |  |  |
|               | RESULTS FOR    | R 2024-2025 |               | RESULTS FOR 2024-2025 |                        |                         |                                                    |  |  |
| QUARTER       | NEW CLUB GOAL  | NEW CLUBS   | DROPPED CLUBS | QUARTER MEME          | BER GROWTH NET<br>GOAL | MEMBER GROWTH<br>ACTUAL | DROPPED<br>MEMBERS ACTUAL<br>(including transfers) |  |  |
| JULY/AUG/SEPT | 3              | 0           | 0             | JULY/AUG/SEPT         | 80                     | 12                      | 2                                                  |  |  |
| OCT/NOV/DEC   | 0              | 0           | 0             | OCT/NOV/DEC           | 70                     | 0                       | 0                                                  |  |  |
| JAN/FEB/MAR   | 2              | 0           | 0             | JAN/FEB/MAR           | 50                     | 0                       | 0                                                  |  |  |
| APR/MAY/JUNE  | 0              | 0           | 0             | APR/MAY/JUNE          | 0                      | 0                       | 0                                                  |  |  |